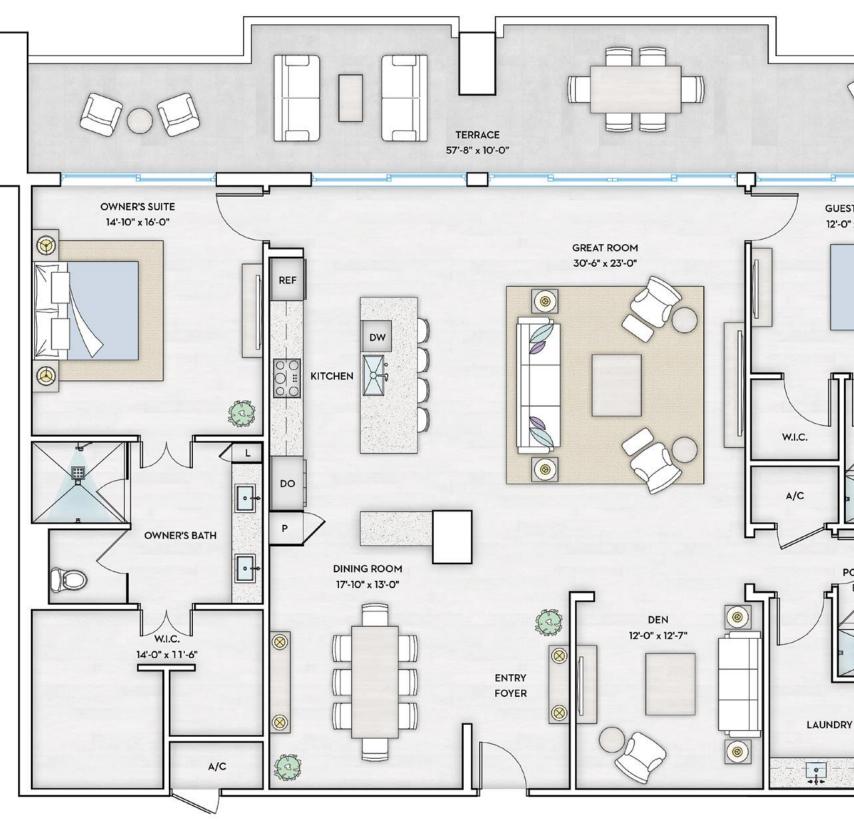

## **BAY 9 RESIDENCE**

2 BEDROOMS + DEN | 3 BATHROOMS LEVELS 18-20

| КО | LT | ER | U | R | B | A | ert |
|----|----|----|---|---|---|---|-----|
|----|----|----|---|---|---|---|-----|

ORAL REPRESENTATIONS CANNOT BE RELIED UPON AS CORRECTLY STATING THE REPRESENTATIONS OF THE DEVELOPER. FOR CORRECT REPRESENTATIONS, MAKE REFERENCE TO THIS BROCHURE AND TO THE DOCUMENTS REQUIRED BY SECTION 718.503, FLORIDA STATUTES, TO BE FURNISHED BY A DEVELOPER TO A BUYER OR LESSEE. These materials are not intended to be an offer to sell, or solicitation to buy a unit in the condominium. Such an offering shall only be made pursuant to the prospectus (offering circular) for the condominium and no statements should be relied upon unless made in the prospectus or in the applicable purchase agreement. In no event shall any solicitation, offer or sale of a unit in the condominium be made in, or to residents of, any state or country in which such activity would be unlawful. Stated dimensions are measured to the interior boundaries of the interior boundaries, is set forth on Exhibit 3 to the Declaration. Note that measurements of rooms set forth on this floor plan are generally take at the greatest points of each given room (as if the room were a perfect rectangle), without regard for any cutoust. Accordingly, the area of the actual room will typically be smaller than the product obtained by multiplying the stated length times width. All dimensions are approximate and may vary with actual construction, and all floor plans and development plans are subject to change. Sotheby's International Realty is a registered trademark licensed to Sotheby's International Realty Affiliates LLC. Each office is independently owned and operated. Equal Housing Opportunity.

TERRACE INTERIOR **LEVELS 18–20** 2,334 SQ FT 504 sq ft Total 2,838 SQ FT

Premier Sotheby's