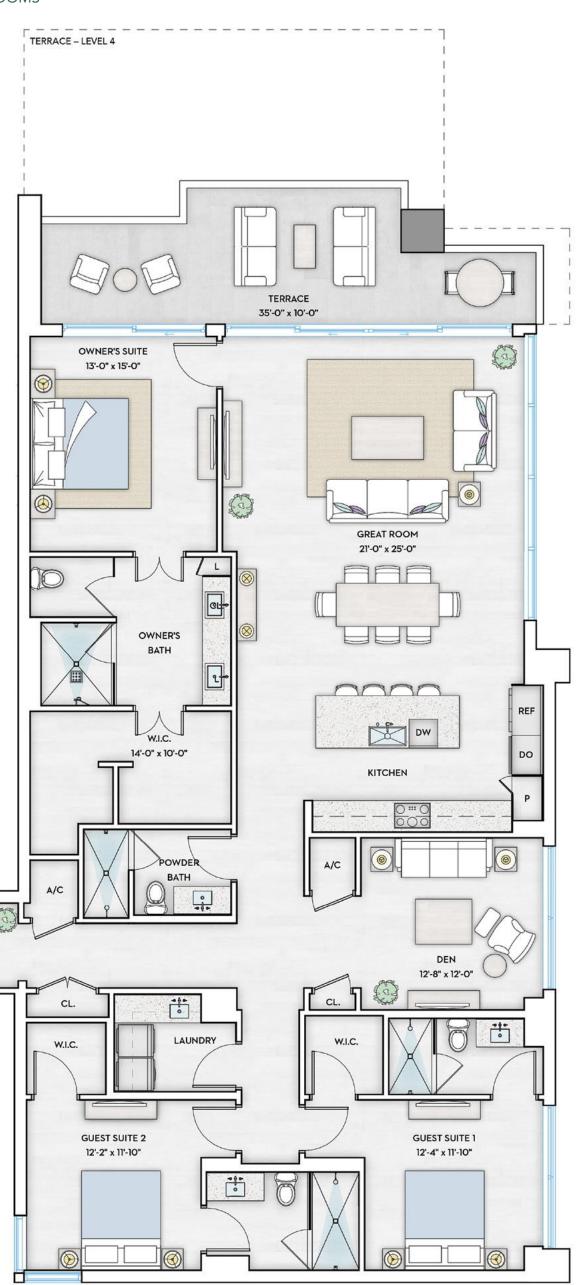

## BAY 6 RESIDENCE

## 3 BEDROOMS + DEN | 4 BATHROOMS LEVELS 4–20

Premier | Sotheby's

| INTERIOR    | TERRACE<br>LEVEL 4 | TERRACE<br>LEVELS 5–20 |
|-------------|--------------------|------------------------|
| 2,527 SQ FT | 661 SQ FT          | 288 SQ FT              |
| Total       | 3,188 SQ FT        | 2,815 SQ FT            |