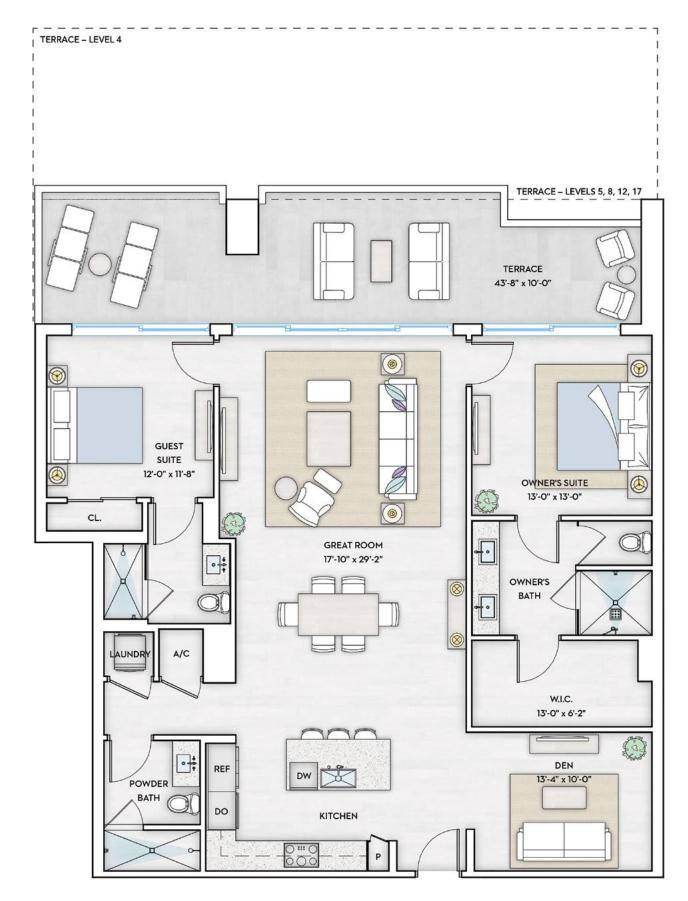

## BAY 5 RESIDENCE

2 BEDROOMS + DEN | 3 BATHROOMS LEVELS 4–17

KOLTERURBAN

TERRACE

LEVELS 5, 8

12, 17

383 SQ FT

2,047 SQ FT

TERRACE

LEVEL 4

760 sq ft

2,424 SQ FT

INTERIOR

1,664 SQ FT

**Total** 

ORAL REPRESENTATIONS CANNOT BE RELIED UPON AS CORRECTLY STATING THE REPRESENTATIONS OF THE DEVELOPER. FOR CORRECT REPRESENTATIONS, MAKE REFERENCE TO THIS BROCHURE AND TO THE DOCUMENTS REQUIRED BY SECTION 718.503, FLORIDA STATUTES, TO BE FURNISHED BY A DEVELOPER TO A BLYER OR LESSEE. These matterials are not intended to be an offer to sell, or solicitation to buy a unit in the condominium and no statements should be relied upon unless made in the prospectus or in the applicable purchase agreement. In no event shall any solicitation, offer or sale of a unit in the condominium me made in, or to residents of, any state or country in which such activity would be unlawful. Stated dimensions are measured to the interior boundaries of the interior walls. For your reference, the area of the Unit, determined in accordance with those defined unit boundaries, is set forth on Exhibit; a to the Declaration. Note that measurements of rooms set forth on this floor plan are generally taken at the greatest points of each given room (as if the room were a perfect rectangle), without regard for any cutouts.

Accordingly, the area of the actual rooms will typically be smaller than the product obtained by multiplying the stated length times width. All dimensions are approximate and may vary with actual constructual con