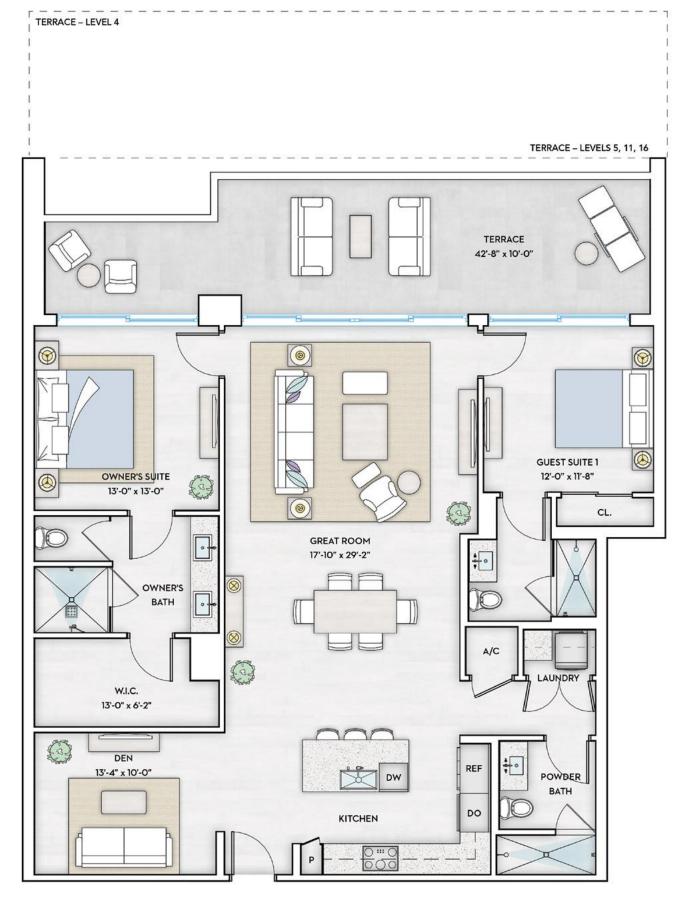

## BAY 2 RESIDENCE

2 BEDROOMS + DEN | 3 BATHROOMS LEVELS 4–17

| INTERIOR    | TERRACE<br>LEVEL 4 | TERRACE<br>LEVELS 5, 11, 16 | TERRACE<br>LEVELS 6–10,<br>12–15, 17 |
|-------------|--------------------|-----------------------------|--------------------------------------|
| 1,664 SQ FT | 943 sq ft          | 469 SQ FT                   | 391 SQ FT                            |
| Total       | 2,607 SQ FT        | 2,133 SQ FT                 | 2,055 sq ft                          |

ORAL REPRESENTATIONS CANNOT BE RELIED UPON AS CORRECTLY STATING THE REPRESENTATIONS OF THE DEVELOPER. FOR CORRECT REPRESENTATIONS, MAKE REFERENCE TO THIS BROCHURE AND TO THE DOCUMENTS REQUIRED BY SECTION 718.503, FLORIDA STATUTES, TO BE FURNISHED BY A DEVELOPER TO A BUYER OR LESSEE. These materials are not intended to be an offer to sell, or solicitation to buy a unit in the condominium. Such an offering shall only be made pursuant to the prospectus (offering circular) for the condominium and no statements should be relied upon unless made in the prospectus or in the applicable purchase agreement. In no event shall any solicitation, offer or sale of a unit in the condominium be made in, or to residents of, any state or country in which such activity would be unlawful. Stated dimensions are measured to the interior boundaries, is set forth on Exhibit 3 to the Declaration. Note that measurements of rooms set forth on this floor plan are generally taken at the greatest points of each given room (as if the room were a perfect rectangle), without regard for any cutouts.

Accordingly, the area of the actual room will typically be smaller than the product obtained by multiplying the stated length times width. All dimensions are approximate and may vary with actual construction, and all floor plans and development plans are subject to change. Sotheby's International Realty is a registered trademark licensed to Sotheby's International Realty Affiliates LLC. Each office is independently owned and operated. Equal Housing Opportunity.