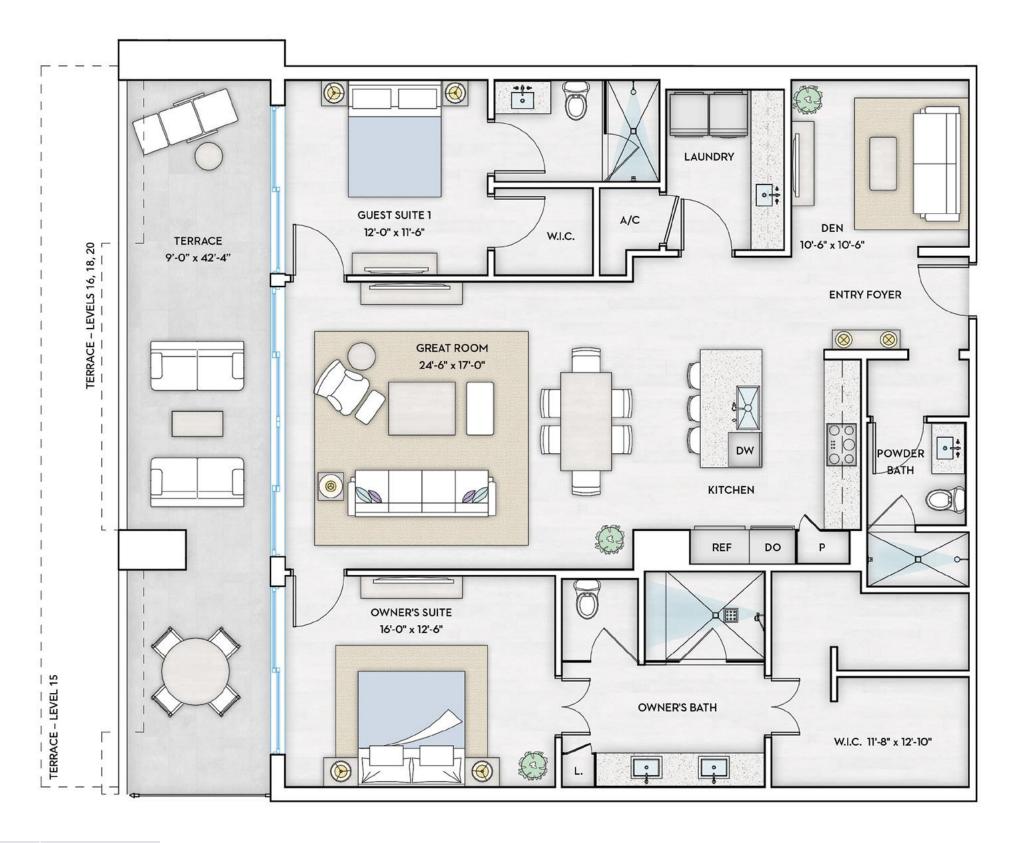

## HARBOR 2 RESIDENCE

2 BEDROOMS + DEN | 3 BATHROOMS LEVELS 15–20

| INTERIOR           | TERRACE<br>LEVEL 15 | TERRACE<br>LEVELS 16, 18, 20 | TERRACE<br>LEVELS 17, 19 |
|--------------------|---------------------|------------------------------|--------------------------|
| <b>1,767</b> SQ FT | 580 sq ft           | 371 SQ FT                    | 363 SQ FT                |
| Total              | 2,347 SQ FT         | <b>2,138</b> SQ FT           | 2,130 sq ft              |