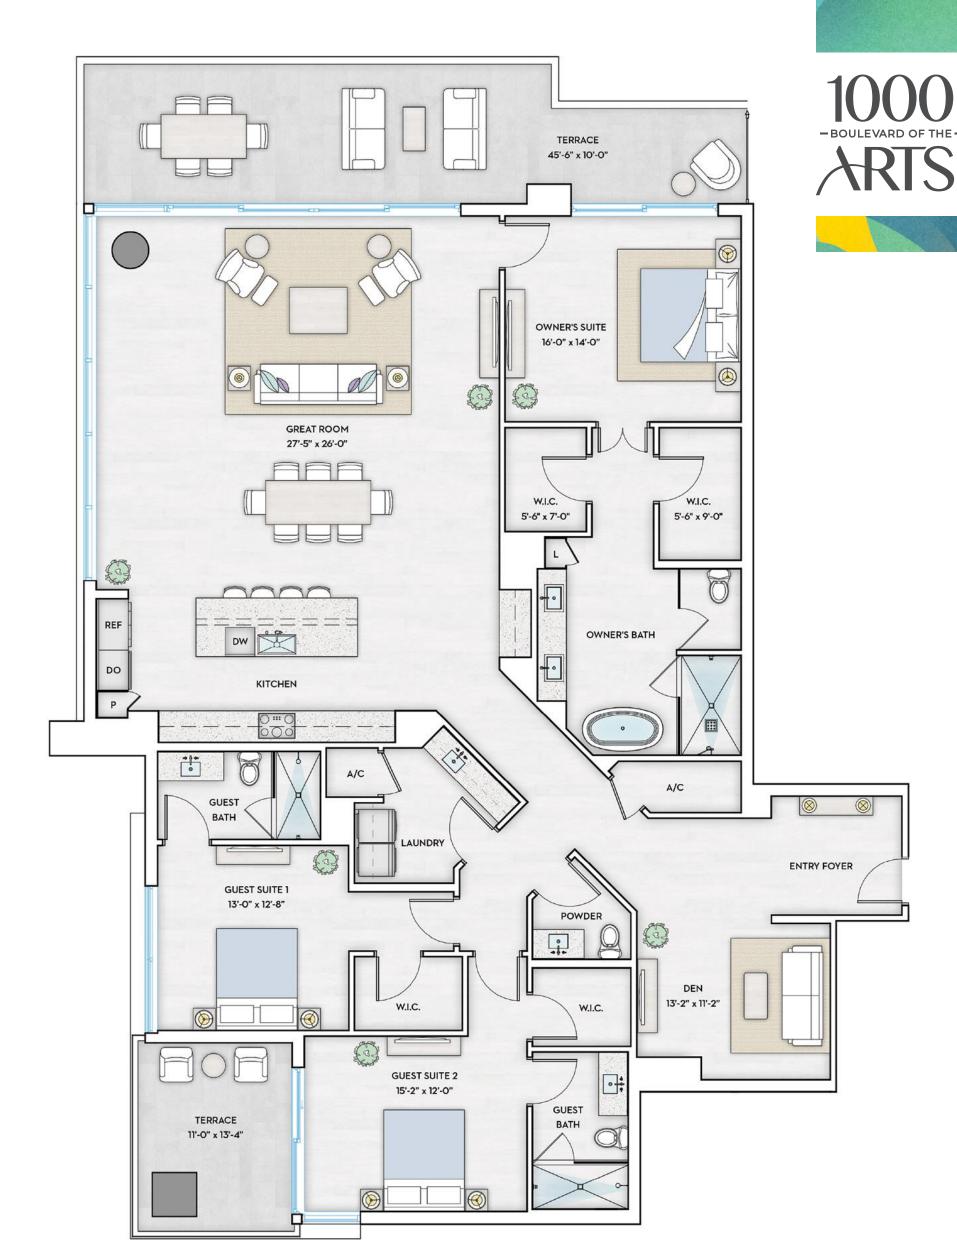

3 BEDROOMS + DEN | 3.5 BATHROOMS

LEVEL 15

| INTERIOR    | TERRACE<br>LEVEL 15 |
|-------------|---------------------|
| 2,969 SQ FT | 565 SQ FT           |
| Total       | 3,534 SQ FT         |