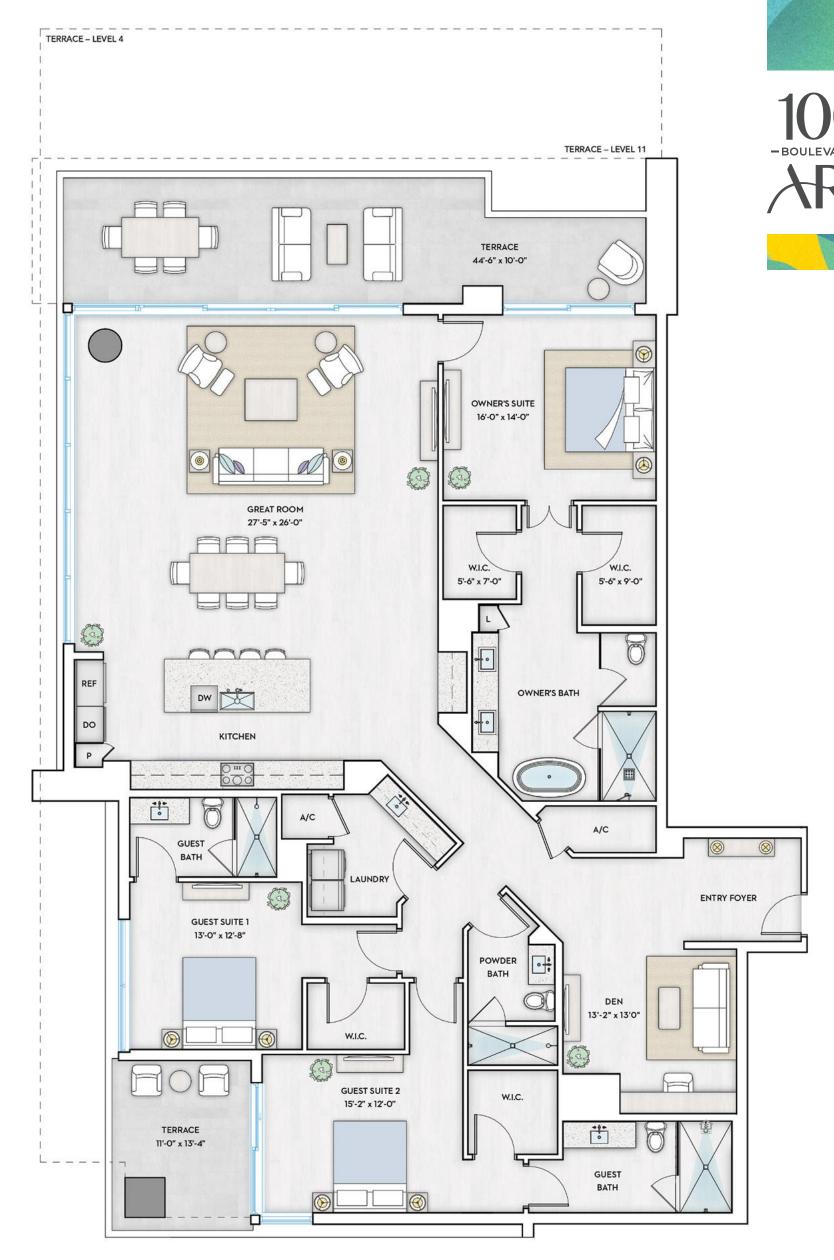

3 BEDROOMS + DEN | 4 BATHROOMS LEVELS 4, 6-14

| INTERIOR    | TERRACE<br>LEVEL 4 | TERRACE<br>LEVELS 6–10,<br>12–14 | TERRACE<br>LEVEL 11 |
|-------------|--------------------|----------------------------------|---------------------|
| 3,076 sq ft | 1,366 SQ FT        | 557 SQ FT                        | 656 SQ FT           |
| Total       | 4,412 sq ft        | 3,633 sq ft                      | 3,732 SQ FT         |